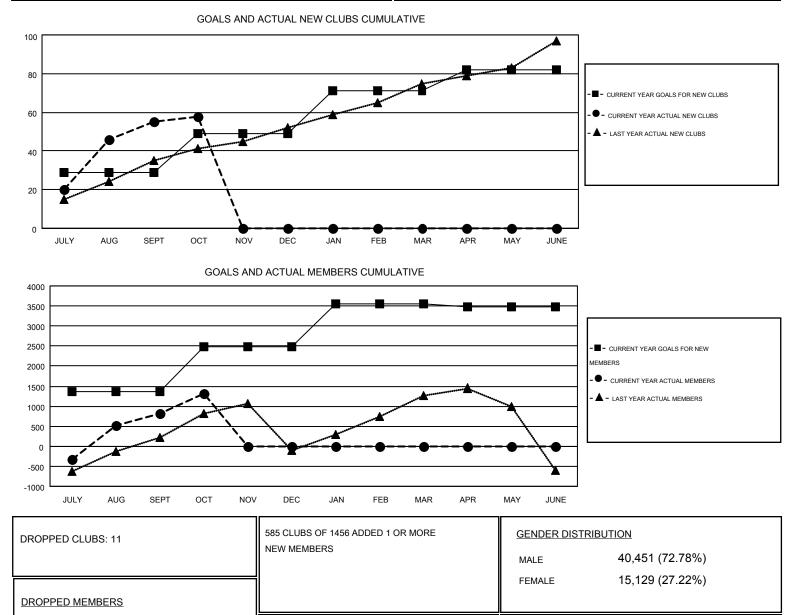

#### GMT: KAMLESH JAIN

| Clubs                 |                  |           |                  |                  | Members               |                    |                                        |                    |                  |
|-----------------------|------------------|-----------|------------------|------------------|-----------------------|--------------------|----------------------------------------|--------------------|------------------|
| RESULTS FOR 2016-2017 |                  |           |                  |                  | RESULTS FOR 2016-2017 |                    |                                        |                    |                  |
| QUARTER               | NEW CLUB<br>GOAL | NEW CLUBS | DROPPED<br>CLUBS | NET<br>GAIN/LOSS | QUARTER               | NEW MEMBER<br>GOAL | CHARTER AND<br>NEW<br>MEMBERS<br>ADDED | DROPPED<br>MEMBERS | NET<br>GAIN/LOSS |
| JULY/AUG/SEPT         | 29               | 55        | 11               | 44               | JULY/AUG/SEPT         | 1,366              | 3,102                                  | 2,293              | 809              |
| OCT/NOV/DEC           | 20               | 3         | 0                | 3                | OCT/NOV/DEC           | 1,107              | 672                                    | 161                | 511              |
| JAN/FEB/MAR           | 22               | 0         | 0                | 0                | JAN/FEB/MAR           | 1,084              | 0                                      | 0                  | 0                |
| APR/MAY/JUNE          | 11               | 0         | 0                | 0                | APR/MAY/JUNE          | -82                | 0                                      | 0                  | 0                |